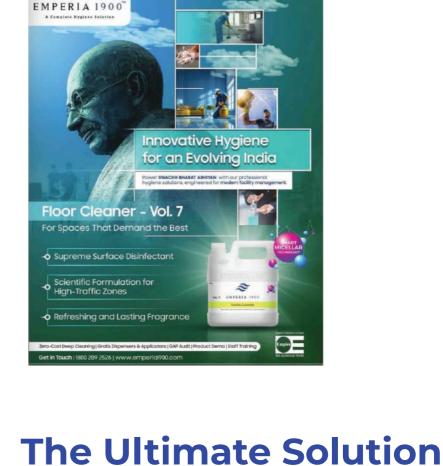

# for a Cleaner, More Efficient Kitchen EMPERIA 1900 K-Pro Solutions are known for their efficiency and for

improving the performance and lifespan of your kitchen equipment. From dishwashing liquid to descalers, and machine dish wash to multi-purpose cleaners, EMPERIA 1900 covers all the categories of cleaning with its revolutionary solutions.

Read More

**Explore Our Exclusive Product Range** 